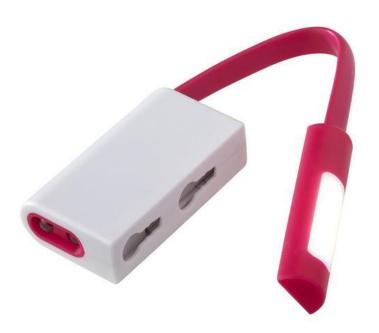

Colour

Brand: Bullet
Minimum quantity: 75 Unit(s)
Material: abs
Length: 4.00 cm.
Width: 1.00 cm.
Height: 5.50 cm.

Weight: 31.00 g. Dishwasher proof No

A torch is an important item. Everyone should have a torch in the car, and those who walk or cycle a lot should carry one with them anyway. The Libra dual COB and LED light is a great item that your customers, employees and suppliers will love. This torch consists of light-emitting diodes, commonly called simply LEDs, which have a high level of brightness. The combo light has the COB on the detachable colour panel and the white LED's on the bottom. There is a power slide to switch through COB, LED or off. There is also a magnet at the back for hands-free usage. The flashlight requires Button cell batteries included and inserted. The number of batteries used is included. As you can see, there are many different types of torches to suit all needs and budgets. The torches are ideal for printing your logo, contact details or slogan. This is how your company is seen every day.