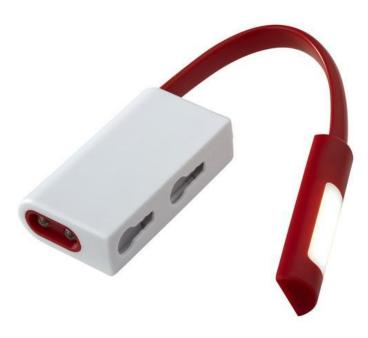

Colour

Brand: Bullet
Minimum quantity: 75 Unit(s)
Material: abs
Length: 4.00 cm.
Width: 1.00 cm.
Height: 5.50 cm.

Weight: 31.00 g. Dishwasher proof No

A torch is an important item. Everyone should have a torch in the car, and those who walk or cycle a lot should carry one with them anyway. The Libra dual COB and LED light is a great item that your customers, employees and suppliers will love. This torch consists of light-emitting diodes, commonly called simply LEDs, which have a high level of brightness. The combo light has the COB on the detachable colour panel and the white LED's on the bottom. There is a power slide to switch through COB, LED or off. There is also a magnet at the back for hands-free usage. The flashlight requires Button cell batteries included and inserted. The number of batteries used is included. As you can see, there are many different types of torches to suit all needs and budgets. The torches are ideal for printing your logo, contact details or slogan. This is how your company is seen every day.