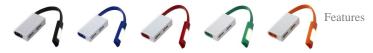

Colour

Brand: Bullet
Minimum quantity: 75 Unit(s)
Material: abs
Length: 4.00 cm.
Width: 1.00 cm.
Height: 5.50 cm.

Weight: 31.00 g. Dishwasher proof No

A torch is an important item. Everyone should have a torch in the car, and those who walk or cycle a lot should carry one with them anyway. The Libra dual COB and LED light is a great item that your customers, employees and suppliers will love. This torch consists of light-emitting diodes, commonly called simply LEDs, which have a high level of brightness. The combo light has the COB on the detachable colour panel and the white LED's on the bottom. There is a power slide to switch through COB, LED or off. There is also a magnet at the back for hands-free usage. The flashlight requires Button cell batteries included and inserted. The number of batteries used is included. As you can see, there are many different types of torches to suit all needs and budgets. The torches are ideal for printing your logo, contact details or slogan. This is how your company is seen every day.