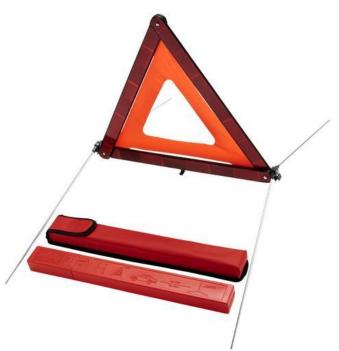

Colour

Features Brand: Bullet

Minimum quantity: 10 Unit(s)

Material: abs Length: 44.00 cm. Width: 3.00 cm. Height: 5.00 cm.

Weight: 425.00 g. Dishwasher proof No

The warning triangle is regulated according to the European Standard EC R27. It comes in a plastic case and a polyester pouch with hook & loop on the back to keep it in its place during driving. Always place it at 5° to the left of the vertical plane. The warning triangle is recommended to be placed 50-100 meters behind the troubled vehicle on an ordinary road, and 100-200 meters behind the troubled vehicle on a highway. Approval No: 27R-043555. In case of digital transfer it is not possible to choose white as a single logo colour on a coloured variant. Please choose transfer in this case.