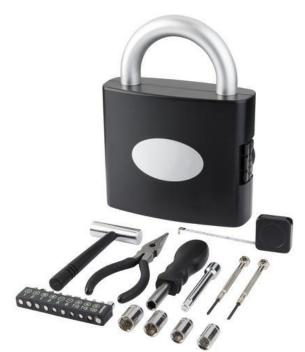

Lock-shape tool box with 21 tools containing 1m measuring tape, two-side hammer, long nose plier, 2 precision screwdrivers (Philips -and flat head), socket wrench extension bar, socket wrench heads (7/8/9/10mm), screwdriver handle, bit holder with bits (PH, PZ, Torx and Flat) and socket wrench adapter. Includes oval logo plate on front of the case. .

Colour

Features Brand: Bullet Minimum quantity: 3 Unit(s) Material: abs Length: 15.00 cm. Width: 6.00 cm. Height: 20.00 cm. Weight: 637.00 g. Dishwasher proof No

Do you have a specific question or do you want more information about this item, please call 1800 800 801.