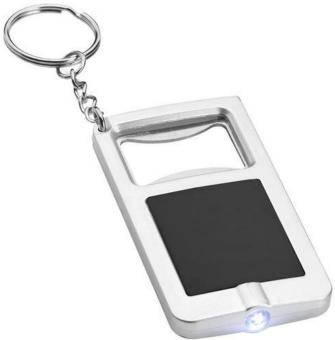

Whether you're going to work or out for the day, you always have your keys with you. A key ring with your logo will therefore travel wherever you go. A nice key ring gets used every day. So when your logo is printed on the Orcus LED keychain light and bottle opener, you can be sure that your company gets a lot of attention. This keychain hangs on a split metal key ring. The key light has a lamp with a white LED and a metal bottle opener. The power button is on the back. The key ring includes batteries. Not sure yet? No problem! You can always call us, send us an e-mail or contact us via chat.