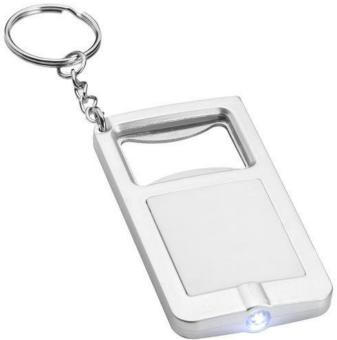

Whether you're going to work or out for the day, you always have your keys with you. A key ring with your logo will therefore travel wherever you go. A nice key ring gets used every day. So when your logo is printed on the Orcus LED keychain light and bottle opener, you can be sure that your company gets a lot of attention. This keychain hangs on a split metal key ring. The key light has a lamp with a white LED and a metal bottle opener. The power button is on the back. The key ring includes batteries. Not sure yet? No problem! You can always call us, send us an e-mail or contact us via chat.