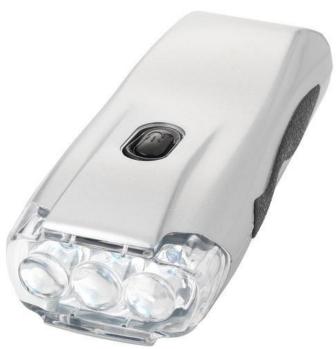

Colour

Features Brand: Bullet Minimum quantity: 10 Unit(s) Material: abs Length: 15.00 cm. Width: 6.50 cm.

Height: 5.00 cm. Weight: 174.00 g. Dishwasher proof No

A torch is an important item. Everyone should have a torch in the car, and those who walk or cycle a lot should carry one with them anyway. The Capella 3-LED torch light is a great item that your customers, employees and suppliers will love. The torch includes LED lights. These LEDs are very bright. This lamp has exactly 3 built-in light emitting diodes. Lamp with dynamo mechanism and power switch. Perfect for emergency situations. The flashlight requires Rechargable. The number of batteries used is included. As you can see, there are many different types of torches to suit all needs and budgets. Would you like to try the torches for yourself before ordering? Simply order an unprinted sample and see the quality for yourself.