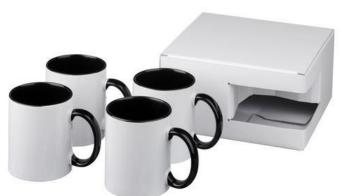

Colour

Weight: 1,400.00 g. Dishwasher proof No

Good conversations in the workplace are usually associated with a good cup of coffee or tea. Your company's logo should not be missing. So a mug with a logo is a very good choice. With your logo or your slogan on this mug, you will attract attention: Ceramic sublimation mug 4-pieces gift set! Mugs like those with a handle are the most popular. This mug is made of Ceramic. The advantage of mugs is that they are always seen! No matter which mug you choose, we have over 75 years of experience and know exactly how to use which material.