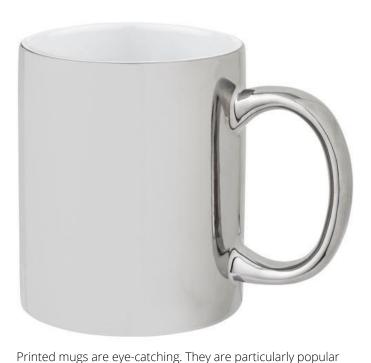

when the imprint has a catchy slogan. Are you looking for a mug that will draw attention? The Gleam 350 ml ceramic mug is definitely the right one for you. Mugs like those with a handle are the most popular. The mug holds 350 ml. Thanks to its height, this cup fits under almost all standard household coffee machines. This mug is made of Ceramic. With your logo on these mugs, you will be seen with every delicious drink. No matter which mug you choose, we have over 75 years of experience and know exactly how to use which material.

Colour

D Fe

Features
Brand: Bullet
Minimum quantity: 25 Unit(s)
Material: ceramic

Height: 9.70 cm. Diameter: 8.00 cm. Weight: 332.00 g.

Dishwasher proof No

Do you have a specific question or do you want more information about this item, please call 1800 800.