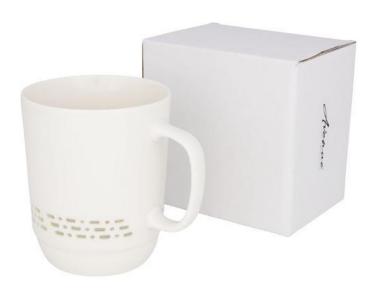

## Colour

Features Brand: Avenue Minimum quantity: 10 Unit(s) Material: ceramic Height: 11.80 cm. Diameter: 9.50 cm. Weight: 453.00 g. Dishwasher proof No

Most people start the day with a warm drink – tea, coffee or even hot chocolate. So the day starts with a mug. If this is a printed mug with your logo, you accompany the user throughout the day. Are you looking for a mug that will draw attention? The Glimpse 470 ml see-through ceramic mug is definitely the right one for you. Mugs like those with a handle are the most popular. The mug has a capacity of 470 ml. Make an impression with this Ceramic mug. With your logo or other imprint you make the right impression with mugs! No matter which mug you choose, we have over 75 years of experience and know exactly how to use which material.