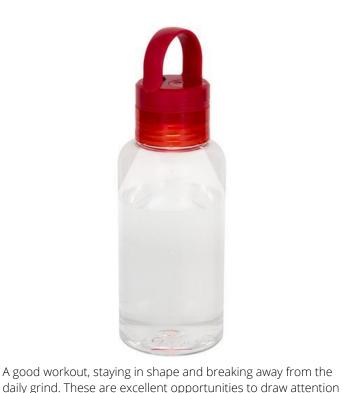

to your brand with a printed drinking bottle. Print the

made the right choice.

handy Lumi 590 ml sport bottle with your logo or message and let your clients, customers and acquaintances contribute to your company's brand recognition. This sports bottle features a single wall construction and a screw-on, leak-proof cap with a handle that doubles as a carabiner. The lid features a COB light with two light modes. Are you looking for a leak-proof bottle? Then you have found it here! The material of this bottle is eastman tritan™. With a volume of 590 ml, there is plenty of room for your favourite beverage. You can request a sample model online. That way you can be 100% sure that you have