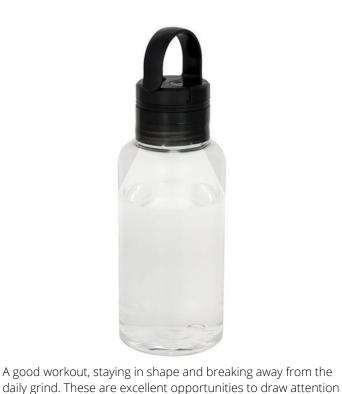

to your brand with a printed drinking bottle. Print the

made the right choice.

handy Lumi 590 ml sport bottle with your logo or message and let your clients, customers and acquaintances contribute to your company's brand recognition. This sports bottle features a single wall construction and a screw-on, leak-proof cap with a handle that doubles as a carabiner. The lid features a COB light with two light modes. Are you looking for a leak-proof bottle? Then you have found it here! The material of this bottle is eastman tritan™. With a volume of 590 ml, there is plenty of room for your favourite beverage. You can request a sample model online. That way you can be 100% sure that you have

Colour

Features

Brand: Bullet Minimum quantity: 25 Unit(s)

Material: tritan Height: 22.00 cm. Diameter: 7.00 cm. Weight: 90.00 g. Dishwasher proof No

Do you have a specific question or do you want more information about this item, please call 1800 800 801.