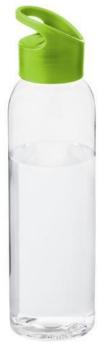

The clear Sky colour-pop water bottle is made of Eastman Tritan™, making this bottle BPA-free, light, durable and impact-resistant. The bottle is single-walled and holds 650 ml of liquid, and it fits in the side pocket of most backpacks, as well as in most car cup holders. The twist-on lid ensures easy opening and closing, and has a built-in carrying handle.

Colour

Features

Brand: Unbranded
Dishwasher proof No
Minimum quantity: 50 Unit(s)

Material: tritan Height: 25.70 cm. Diameter: 6.70 cm. Weight: 97.00 g.

Do you have a specific question or do you want more information about this item, please call 1800 801.