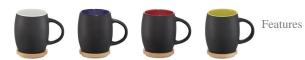

## Colour

Brand: Unbranded Minimum quantity: 5 Unit(s) Material: ceramic

Height: 10.40 cm. Diameter: 7.50 cm. Weight: 480.00 g. Dishwasher proof No

Do you have a specific question or do you want more information about this item, please call 1800 800 801.