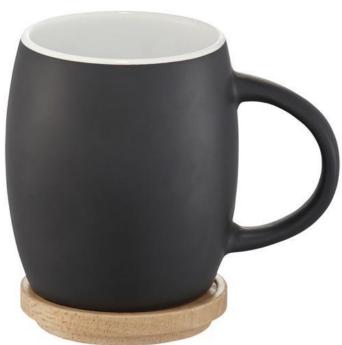

Good conversations in the workplace are usually associated with a good cup of coffee or tea. Your company's logo should not be missing. So a mug with a logo is a very good choice. The Hearth 400 ml ceramic mug with wooden coaster is the right mug for your company promotion. Mugs like those with a handle are the most popular. Thanks to the capacity of 400 ml, this mug is just the right one. This mug is made of Ceramic. With your logo on these mugs, you will be seen with every delicious drink. No matter which mug you choose, we have over 75 years of experience and know exactly how to use which material.

## Colour

Brand: Unbranded Minimum quantity: 5 Unit(s) Material: ceramic

Height: 10.40 cm. Diameter: 7.50 cm. Weight: 480.00 g. Dishwasher proof No

Do you have a specific question or do you want more information about this item, please call 1800 800 801.