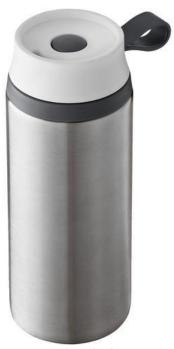

Printed cups are very popular, whether it's a to-go cup, a fitness shaker or a water cup. The printed Flow 350 ml foam insulated tumbler will ensure your business gets the attention it deserves every day. This cup is made of Stainless Steel, Plastic. With your logo on these cups, you will be seen with every delicious drink. An engraving makes this cup particularly classy. Printed cups ensure your logo or other imprint of your company is always seen.

## Colour

Features

Brand: Avenue Minimum quantity: 10 Unit(s)

Material: stainless steel Height: 18.50 cm. Diameter: 7.20 cm. Weight: 238.00 g. Dishwasher proof No

Do you have a specific question or do you want more information about this item, please call 1800 800.