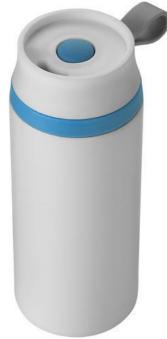

Colour

Brand: Avenue Minimum quantity: 10 Unit(s) Material: stainless steel Height: 18.50 cm. Diameter: 7.20 cm. Weight: 238.00 g.

Features

Dishwasher proof No

Printed cups are very popular, whether it's a to-go cup, a fitness shaker or a water cup. The printed Flow 350 ml foam insulated tumbler will ensure your business gets the attention it deserves every day. This cup is made of Stainless Steel, Plastic. With your logo on these cups, you will be seen with every delicious drink. An engraving makes this cup particularly classy. Printed cups ensure your logo or other imprint of your company is always seen.