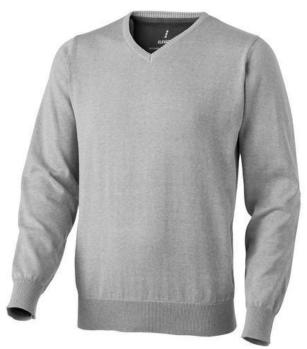

Sweatshirts with a logo always get a lot of attention and can also serve as an award. The Spruce men's v-neck pullover is a sweater with many print options. The material of the jumper is 60% cotton and 40% Polyester. This is a men's sweatshirt. Most of our jumpers are available in men's and women's versions. This jumper is also available in plus sizes. As a rule, sweaters have large and different printing areas, so that this is where you get the greatest possible attention for your logo.

## Colour

This item is printed on the high back, impact upper back, left chest, right chest.

Features

Brand: Elevate Life Minimum quantity: 5 Unit(s)

Material: cotton Weight: 375.00 g. Dishwasher proof No