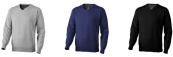

Sweatshirts with a logo always get a lot of attention and can also serve as an award. The Spruce men's v-neck pullover is a sweater with many print options. The material of the jumper is 60% cotton and 40% Polyester. This is a men's sweatshirt. Most of our jumpers are available in men's and women's versions. This jumper is also available in plus sizes. As a rule, sweaters have large and different printing areas, so that this is where you get the greatest possible attention for your logo.

## Colour

This item is printed on the high back, impact upper back, left chest, right chest.

Features

Brand: Elevate Life Minimum quantity: 5 Unit(s)

Material: cotton Weight: 375.00 g. Dishwasher proof No