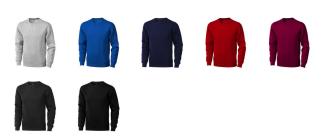

## Colour

This item is printed on the high back, impact full front, impact upper back, left chest, right chest.