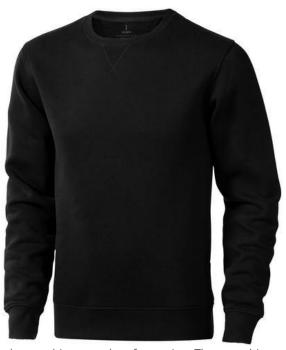

Printed sweatshirts get a lot of attention. They are chic and come in many colors and designs. The Surrey unisex crewneck sweater is an excellent choice. The jumper is made of 80% cotton and 20% Polyester, 300 g/m2. This sweatshirt is suitable for both men and women as it is a unisex design. This jumper is also available in plus sizes. With a printed sweater your company gets maximum attention. In case of digital transfer it is not possible to choose white as a single logo colour on a coloured variant. Please choose transfer in this case.