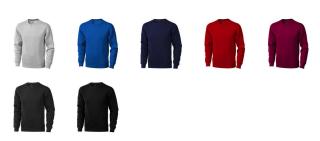

## Colour

This item is printed on the high back, impact full front, impact upper back, left chest, right chest.