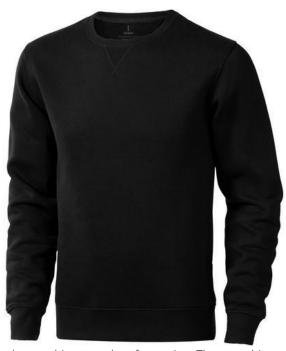

Printed sweatshirts get a lot of attention. They are chic and come in many colors and designs. The Surrey unisex crewneck sweater is an excellent choice. The jumper is made of 80% cotton and 20% Polyester, 300 g/m2. This sweatshirt is suitable for both men and women as it is a unisex design. This jumper is also available in plus sizes. With a printed sweater your company gets maximum attention. In case of digital transfer it is not possible to choose white as a single logo colour on a coloured variant. Please choose transfer in this case.