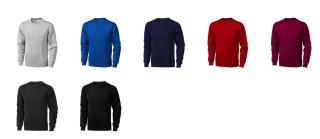

Printed sweatshirts get a lot of attention. They are chic and come in many colors and designs. The Surrey unisex crewneck sweater is an excellent choice. The jumper is made of 80% cotton and 20% Polyester, 300 g/m2. This sweatshirt is suitable for both men and women as it is a unisex design. This jumper is also available in plus sizes. With a printed sweater your company gets maximum attention. In case of digital transfer it is not possible to choose white as a single logo colour on a coloured variant. Please choose transfer in this case.

## Colour

This item is printed on the high back, impact full front, impact upper back, left chest, right chest.