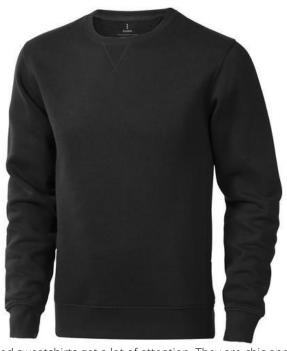

Printed sweatshirts get a lot of attention. They are chic and come in many colors and designs. The Surrey unisex crewneck sweater is an excellent choice. The jumper is made of 80% cotton and 20% Polyester, 300 g/m2. This sweatshirt is suitable for both men and women as it is a unisex design. This jumper is also available in plus sizes. With a printed sweater your company gets maximum attention. In case of digital transfer it is not possible to choose white as a single logo colour on a coloured variant. Please choose transfer in this case.