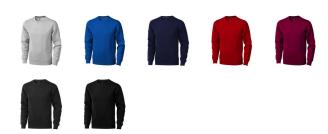

## Colour

This item is printed on the high back, impact full front, impact upper back, left chest, right chest.