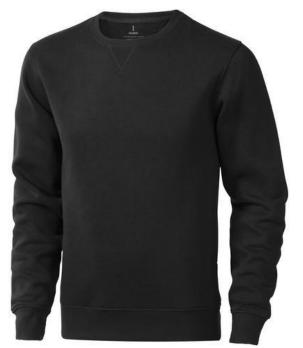

Printed sweatshirts get a lot of attention. They are chic and come in many colors and designs. The Surrey unisex crewneck sweater is an excellent choice. The jumper is made of 80% cotton and 20% Polyester, 300 g/m2. This sweatshirt is suitable for both men and women as it is a unisex design. This jumper is also available in plus sizes. With a printed sweater your company gets maximum attention. In case of digital transfer it is not possible to choose white as a single logo colour on a coloured variant. Please choose transfer in this case.

Colour

This item is printed on the high back, impact full front, impact upper back, left chest, right chest.

Features Brand: Elevate Life Minimum quantity: 5 Unit(s) Material: Cotton / Polyester Weight: 475.00 g. Dishwasher proof No