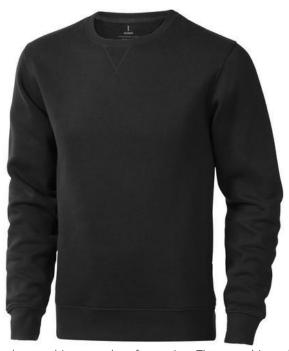

Printed sweatshirts get a lot of attention. They are chic and come in many colors and designs. The Surrey unisex crewneck sweater is an excellent choice. The jumper is made of 80% cotton and 20% Polyester, 300 g/m2. This sweatshirt is suitable for both men and women as it is a unisex design. This jumper is also available in plus sizes. With a printed sweater your company gets maximum attention. In case of digital transfer it is not possible to choose white as a single logo colour on a coloured variant. Please choose transfer in this case.