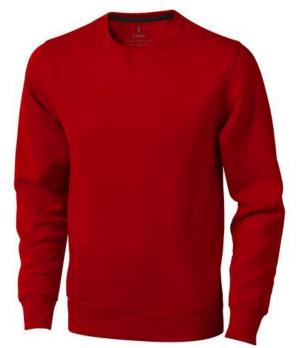

Printed sweatshirts get a lot of attention. They are chic and come in many colors and designs. The Surrey unisex crewneck sweater is an excellent choice. The jumper is made of 80% cotton and 20% Polyester, 300 g/m2. This sweatshirt is suitable for both men and women as it is a unisex design. This jumper is also available in plus sizes. With a printed sweater your company gets maximum attention. In case of digital transfer it is not possible to choose white as a single logo colour on a coloured variant. Please choose transfer in this case.