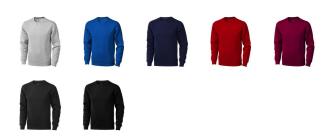

## Colour

This item is printed on the high back, impact full front, impact upper back, left chest, right chest.