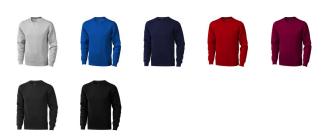

## Colour

This item is printed on the high back, impact full front, impact upper back, left chest, right chest.