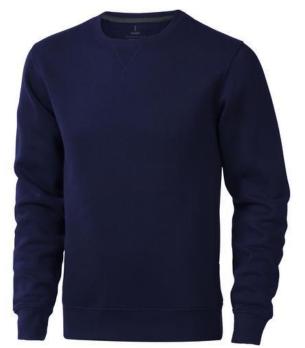

Printed sweatshirts get a lot of attention. They are chic and come in many colors and designs. The Surrey unisex crewneck sweater is an excellent choice. The jumper is made of 80% cotton and 20% Polyester, 300 g/m2. This sweatshirt is suitable for both men and women as it is a unisex design. This jumper is also available in plus sizes. With a printed sweater your company gets maximum attention. In case of digital transfer it is not possible to choose white as a single logo colour on a coloured variant. Please choose transfer in this case.