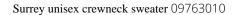

Printed sweatshirts get a lot of attention. They are chic and come in many colors and designs. The Surrey unisex crewneck sweater is an excellent choice. The jumper is made of 80% cotton and 20% Polyester, 300 g/m2. This sweatshirt is suitable for both men and women as it is a unisex design. This jumper is also available in plus sizes. With a printed sweater your company gets maximum attention. In case of digital transfer it is not possible to choose white as a single logo colour on a coloured variant. Please choose transfer in this case.