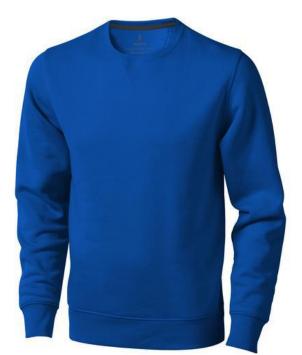

Colour

This item is printed on the high back, impact full front, impact upper back, left chest, right chest.

Features Brand: Elevate Life Minimum quantity: 5 Unit(s) Material: Cotton / Polyester Weight: 475.00 g. Dishwasher proof No