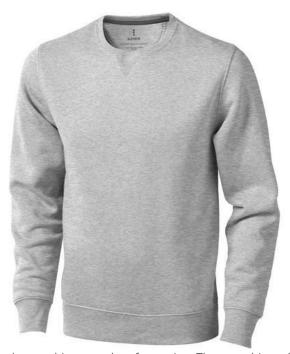

Printed sweatshirts get a lot of attention. They are chic and come in many colors and designs. The Surrey unisex crewneck sweater is an excellent choice. The jumper is made of 80% cotton and 20% Polyester, 300 g/m2. This sweatshirt is suitable for both men and women as it is a unisex design. This jumper is also available in plus sizes. With a printed sweater your company gets maximum attention. In case of digital transfer it is not possible to choose white as a single logo colour on a coloured variant. Please choose transfer in this case.