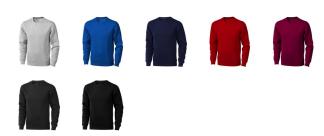

## Colour

This item is printed on the high back, impact full front, impact upper back, left chest, right chest.