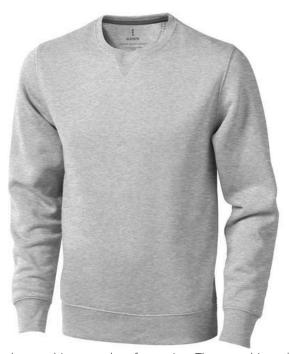

Printed sweatshirts get a lot of attention. They are chic and come in many colors and designs. The Surrey unisex crewneck sweater is an excellent choice. The jumper is made of 80% cotton and 20% Polyester, 300 g/m2. This sweatshirt is suitable for both men and women as it is a unisex design. This jumper is also available in plus sizes. With a printed sweater your company gets maximum attention. In case of digital transfer it is not possible to choose white as a single logo colour on a coloured variant. Please choose transfer in this case.