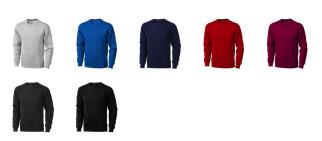

Colour

This item is printed on the high back, impact full front, impact upper back, left chest, right chest.

Features Brand: Elevate Life Minimum quantity: 5 Unit(s) Material: Cotton / Polyester Weight: 475.00 g. Dishwasher proof No