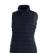

## Colour

This item is printed on the high back, impact upper back, left chest, right chest.

Features Brand: Elevate Minimum quantity: 5 Unit(s) Material: polyester Weight: 542.86 g. Dishwasher proof No