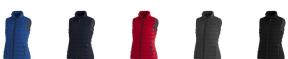

## Colour

This item is printed on the high back, impact upper back, left chest, right chest.

Features Brand: Elevate Minimum quantity: 5 Unit(s) Material: polyester Weight: 542.86 g. Dishwasher proof No