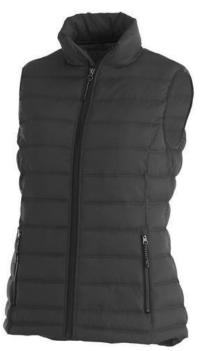

600 mm Water resistant. Inner stormflap with chinguard. Centre front contrast coil zipper. Hand pockets with zippers. Shaped seams and tapered waist for flattering fit. Elasticated binding. Easy grip zipper pullers. Hanger loop in contrast colour. Heat transfer main label for tagless comfort. In case of digital transfer it is not possible to choose white as a single logo colour on a coloured variant. Please choose transfer in this case.