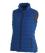

## Colour

This item is printed on the high back, impact upper back, left chest, right chest.

Features Brand: Elevate Minimum quantity: 5 Unit(s) Material: polyester Weight: 542.86 g. Dishwasher proof No