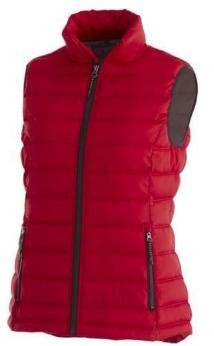

600 mm Water resistant. Inner stormflap with chinguard. Centre front contrast coil zipper. Hand pockets with zippers. Shaped seams and tapered waist for flattering fit. Elasticated binding. Easy grip zipper pullers. Hanger loop in contrast colour. Heat transfer main label for tagless comfort. In case of digital transfer it is not possible to choose white as a single logo colour on a coloured variant. Please choose transfer in this case.