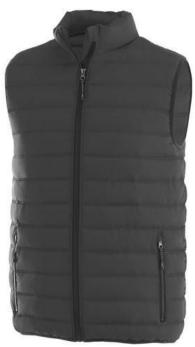

600 mm Water resistant. Inner stormflap with chinguard. Centre front contrast coil zipper. Hand pockets with zippers. Elasticated binding. Easy grip zipper pullers. Hanger loop in contrast colour. Heat transfer main label for tagless comfort. In case of digital transfer it is not possible to choose white as a single logo colour on a coloured variant. Please choose transfer in this case.

## Colour

This item is printed on the high back, impact upper back, left chest, right chest.

Features Brand: Elevate Minimum quantity: 5 Unit(s) Material: polyester Weight: 407.14 g. Dishwasher proof No