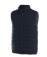

## Colour

This item is printed on the high back, impact upper back, left chest, right chest.

Features Brand: Elevate Minimum quantity: 5 Unit(s) Material: polyester Weight: 407.14 g. Dishwasher proof No