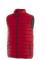

## Colour

This item is printed on the high back, impact upper back, left chest, right chest.

Features Brand: Elevate Minimum quantity: 5 Unit(s) Material: polyester Weight: 407.14 g. Dishwasher proof No