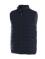

## Colour

This item is printed on the high back, impact upper back, left chest, right chest.

Features Brand: Elevate Minimum quantity: 5 Unit(s) Material: polyester Weight: 407.14 g. Dishwasher proof No