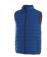

## Colour

This item is printed on the high back, impact upper back, left chest, right chest.

Features Brand: Elevate Minimum quantity: 5 Unit(s) Material: polyester Weight: 407.14 g. Dishwasher proof No