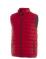

## Colour

This item is printed on the high back, impact upper back, left chest, right chest.

Features Brand: Elevate Minimum quantity: 5 Unit(s) Material: polyester Weight: 407.14 g. Dishwasher proof No