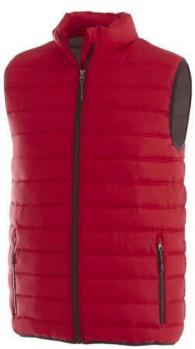

600 mm Water resistant. Inner stormflap with chinguard. Centre front contrast coil zipper. Hand pockets with zippers. Elasticated binding. Easy grip zipper pullers. Hanger loop in contrast colour. Heat transfer main label for tagless comfort. In case of digital transfer it is not possible to choose white as a single logo colour on a coloured variant. Please choose transfer in this case.

## Colour

This item is printed on the high back, impact upper back, left chest, right chest.

Features Brand: Elevate Minimum quantity: 5 Unit(s) Material: polyester Weight: 407.14 g. Dishwasher proof No