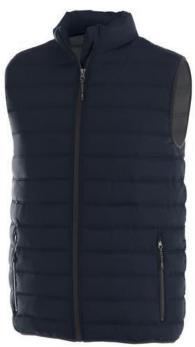

600 mm Water resistant. Inner stormflap with chinguard. Centre front contrast coil zipper. Hand pockets with zippers. Elasticated binding. Easy grip zipper pullers. Hanger loop in contrast colour. Heat transfer main label for tagless comfort. In case of digital transfer it is not possible to choose white as a single logo colour on a coloured variant. Please choose transfer in this case.