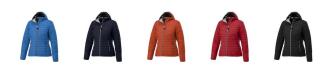

A Silverton women's insulated packable jacket with print is perfect for all occasions. When it comes to clothing, the material is key, This jacket is made of Dull cire 380T woven with water repellent and downproof finish of 100% Nylon, 38 g/m2, Padding/filling, fake down insulation of 100% Polyester. This jacket is the women's version. With an embroidery on this jacket you give it a particularly noble look. Jackets usually have large and varied print areas, so this is where your logo gets the most attention. Colour