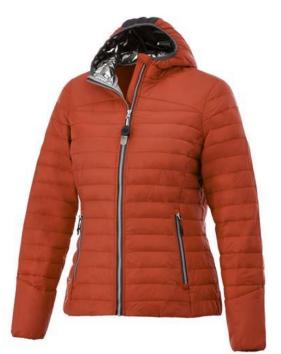

A Silverton women's insulated packable jacket with print is perfect for all occasions. When it comes to clothing, the material is key, This jacket is made of Dull cire 380T woven with water repellent and downproof finish of 100% Nylon, 38 g/m2, Padding/filling, fake down insulation of 100% Polyester. This jacket is the women's version. With an embroidery on this jacket you give it a particularly noble look. Jackets usually have large and varied print areas, so this is where your logo gets the most attention. Colour

This item is printed on the impact upper back, left chest, right chest.

Features Brand: Elevate Life Minimum quantity: 3 Unit(s) Material: nylon Weight: 475.00 g. Dishwasher proof No

Do you have a specific question or do you want more information about this item, please call 1800 800 801.