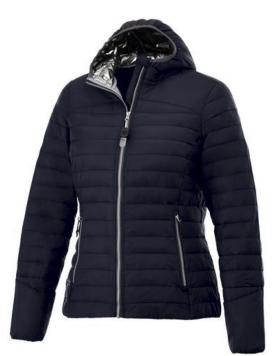

A Silverton women's insulated packable jacket with print is perfect for all occasions. When it comes to clothing, the material is key, This jacket is made of Dull cire 380T woven with water repellent and downproof finish of 100% Nylon, 38 g/m2, Padding/filling, fake down insulation of 100% Polyester. This jacket is the women's version. With an embroidery on this jacket you give it a particularly noble look. Jackets usually have large and varied print areas, so this is where your logo gets the most attention. Colour

This item is printed on the impact upper back, left chest, right chest.

Features Brand: Elevate Life Minimum quantity: 3 Unit(s) Material: nylon Weight: 475.00 g. Dishwasher proof No

Do you have a specific question or do you want more information about this item, please call 1800 800 801.