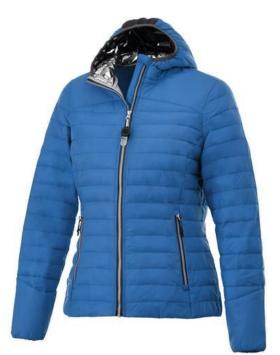

A Silverton women's insulated packable jacket with print is perfect for all occasions. When it comes to clothing, the material is key, This jacket is made of Dull cire 380T woven with water repellent and downproof finish of 100% Nylon, 38 g/m2, Padding/filling, fake down insulation of 100% Polyester. This jacket is the women's version. With an embroidery on this jacket you give it a particularly noble look. Jackets usually have large and varied print areas, so this is where your logo gets the most attention. Colour

This item is printed on the impact upper back, left chest, right chest.

Features Brand: Elevate Life Minimum quantity: 3 Unit(s) Material: nylon Weight: 475.00 g. Dishwasher proof No

Do you have a specific question or do you want more information about this item, please call 1800 800 801.