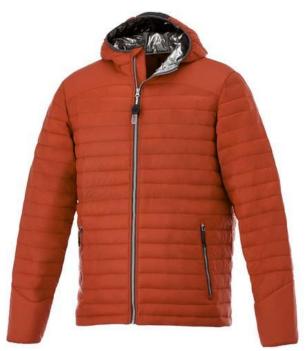

The Silverton men's insulated packable jacket is an excellent choice. When it comes to clothing, the material is key, This jacket is made of Dull cire 380T woven with water repellent and downproof finish of 100% Nylon, 38 g/m2, Padding/filling, fake down insulation of 100% Polyester. This is a men's jacket. An embroidery on this jacket looks particularly classy. Do you really want a jacket, but aren't sure which one yet or have further questions? Our sales consultants are at your side with advice and action.