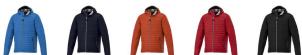

## Colour

This item is printed on the left chest.

Features

Brand: Elevate Life

Minimum quantity: 3 Unit(s) Material: nylon Weight: 380.00 g. Dishwasher proof No

Do you have a specific question or do you want more information about this item, please call 1800 800 801.