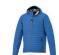

The Silverton men's insulated packable jacket is an excellent choice. When it comes to clothing, the material is key, This jacket is made of Dull cire 380T woven with water repellent and downproof finish of 100% Nylon, 38 g/m2, Padding/filling, fake down insulation of 100% Polyester. This is a men's jacket. An embroidery on this jacket looks particularly classy. Do you really want a jacket, but aren't sure which one yet or have further questions? Our sales consultants are at your side with advice and action.