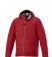

The Silverton men's insulated packable jacket is an excellent choice. When it comes to clothing, the material is key, This jacket is made of Dull cire 380T woven with water repellent and downproof finish of 100% Nylon, 38 g/m2, Padding/filling, fake down insulation of 100% Polyester. This is a men's jacket. An embroidery on this jacket looks particularly classy. Do you really want a jacket, but aren't sure which one yet or have further questions? Our sales consultants are at your side with advice and action.