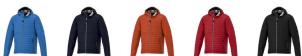

## Colour

This item is printed on the left chest.

Features

Brand: Elevate Life Minimum quantity: 3 Unit(s)

Material: nylon Weight: 380.00 g. Dishwasher proof No

Do you have a specific question or do you want more information about this item, please call 1800 800 801.