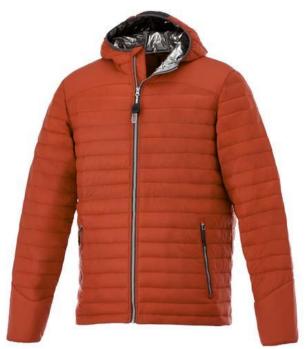

The Silverton men's insulated packable jacket is an excellent choice. When it comes to clothing, the material is key, This jacket is made of Dull cire 380T woven with water repellent and downproof finish of 100% Nylon, 38 g/m2, Padding/filling, fake down insulation of 100% Polyester. This is a men's jacket. An embroidery on this jacket looks particularly classy. Do you really want a jacket, but aren't sure which one yet or have further questions? Our sales consultants are at your side with advice and action.