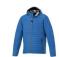

The Silverton men's insulated packable jacket is an excellent choice. When it comes to clothing, the material is key, This jacket is made of Dull cire 380T woven with water repellent and downproof finish of 100% Nylon, 38 g/m2, Padding/filling, fake down insulation of 100% Polyester. This is a men's jacket. An embroidery on this jacket looks particularly classy. Do you really want a jacket, but aren't sure which one yet or have further questions? Our sales consultants are at your side with advice and action.