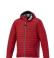

The Silverton men's insulated packable jacket is an excellent choice. When it comes to clothing, the material is key, This jacket is made of Dull cire 380T woven with water repellent and downproof finish of 100% Nylon, 38 g/m2, Padding/filling, fake down insulation of 100% Polyester. This is a men's jacket. An embroidery on this jacket looks particularly classy. Do you really want a jacket, but aren't sure which one yet or have further questions? Our sales consultants are at your side with advice and action.

## Colour

This item is printed on the left chest.

Features

Brand: Elevate Life Minimum quantity: 3 Unit(s)

Material: nylon Weight: 380.00 g. Dishwasher proof No

Do you have a specific question or do you want more information about this item, please call 1800 800 801.