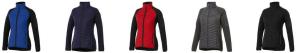

## Colour

This item is printed on the left chest.

Features

Brand: Elevate Life

Minimum quantity: 3 Unit(s)

Material: nylon Weight: 475.00 g. Dishwasher proof No

Do you have a specific question or do you want more information about this item, please call 1800 800 801.