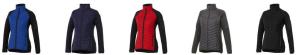

## Colour

This item is printed on the left chest.

Features

Brand: Elevate Life

Minimum quantity: 3 Unit(s) Material: nylon

Weight: 475.00 g. Dishwasher proof No

Do you have a specific question or do you want more information about this item, please call 1800 800 801.