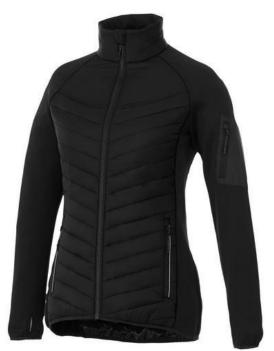

The Banff women's hybrid insulated jacket is a good choice no matter what the occasion. When it comes to clothing, the material is key, This jacket is made of Dull cire 380T woven with water repellent and downproof finish of 100% Nylon, 38 g/m2, Contrast fabric, Interlock knit of 94% Polyester and 6% Elastane, 245 g/m2, Padding/filling, fake down insulation of 100% Polyester. This jacket is for women. With an embroidery on this jacket you give it a particularly noble look. Jackets are perfect and popular for so many occasions. So just order quickly online. In case of digital transfer it is not possible to choose white as a single logo colour on a coloured variant. Please choose transfer in this case.