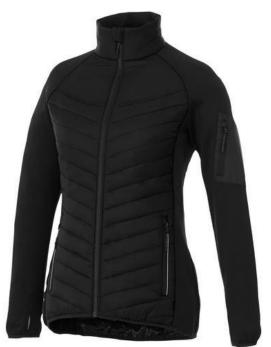

The Banff women's hybrid insulated jacket is a good choice no matter what the occasion. When it comes to clothing, the material is key, This jacket is made of Dull cire 380T woven with water repellent and downproof finish of 100% Nylon, 38 g/m2, Contrast fabric, Interlock knit of 94% Polyester and 6% Elastane, 245 g/m2, Padding/filling, fake down insulation of 100% Polyester. This jacket is for women. With an embroidery on this jacket you give it a particularly noble look. Jackets are perfect and popular for so many occasions. So just order quickly online. In case of digital transfer it is not possible to choose white as a single logo colour on a coloured variant. Please choose transfer in this case.