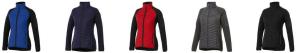

## Colour

This item is printed on the left chest.

Features

Brand: Elevate Life

Minimum quantity: 3 Unit(s) Material: nylon

Weight: 475.00 g. Dishwasher proof No

Do you have a specific question or do you want more information about this item, please call 1800 800 801.