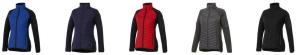

## Colour

This item is printed on the left chest.

Features

Brand: Elevate Life Minimum quantity: 3 Unit(s)

Material: nylon Weight: 475.00 g. Dishwasher proof No

Do you have a specific question or do you want more information about this item, please call 1800 800 801.