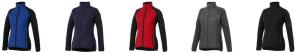

## Colour

This item is printed on the left chest.

Features

Brand: Elevate Life

Minimum quantity: 3 Unit(s) Material: nylon Weight: 475.00 g.

Dishwasher proof No

Do you have a specific question or do you want more information about this item, please call 1800 800 801.