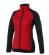

The Banff women's hybrid insulated jacket is a good choice no matter what the occasion. When it comes to clothing, the material is key, This jacket is made of Dull cire 380T woven with water repellent and downproof finish of 100% Nylon, 38 g/m2, Contrast fabric, Interlock knit of 94% Polyester and 6% Elastane, 245 g/m2, Padding/filling, fake down insulation of 100% Polyester. This jacket is for women. With an embroidery on this jacket you give it a particularly noble look. Jackets are perfect and popular for so many occasions. So just order quickly online. In case of digital transfer it is not possible to choose white as a single logo colour on a coloured variant. Please choose transfer in this case.

## Colour

This item is printed on the left chest.

Features

Brand: Elevate Life Minimum quantity: 3 Unit(s)

Material: nylon Weight: 475.00 g. Dishwasher proof No

Do you have a specific question or do you want more information about this item, please call 1800 800 801.