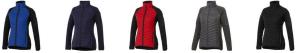

The Banff women's hybrid insulated jacket is a good choice no matter what the occasion. When it comes to clothing, the material is key, This jacket is made of Dull cire 380T woven with water repellent and downproof finish of 100% Nylon, 38 g/m2, Contrast fabric, Interlock knit of 94% Polyester and 6% Elastane, 245 g/m2, Padding/filling, fake down insulation of 100% Polyester. This jacket is for women. With an embroidery on this jacket you give it a particularly noble look. Jackets are perfect and popular for so many occasions. So just order quickly online. In case of digital transfer it is not possible to choose white as a single logo colour on a coloured variant. Please choose transfer in this case.

## Colour

This item is printed on the left chest.

Features

Brand: Elevate Life Minimum quantity: 3 Unit(s)

Material: nylon Weight: 475.00 g. Dishwasher proof No

Do you have a specific question or do you want more information about this item, please call 1800 800 801.