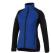

The Banff women's hybrid insulated jacket is a good choice no matter what the occasion. When it comes to clothing, the material is key, This jacket is made of Dull cire 380T woven with water repellent and downproof finish of 100% Nylon, 38 g/m2, Contrast fabric, Interlock knit of 94% Polyester and 6% Elastane, 245 g/m2, Padding/filling, fake down insulation of 100% Polyester. This jacket is for women. With an embroidery on this jacket you give it a particularly noble look. Jackets are perfect and popular for so many occasions. So just order quickly online. In case of digital transfer it is not possible to choose white as a single logo colour on a coloured variant. Please choose transfer in this case.

## Colour

This item is printed on the left chest.

Features

Brand: Elevate Life Minimum quantity: 3 Unit(s)

Material: nylon Weight: 475.00 g. Dishwasher proof No

Do you have a specific question or do you want more information about this item, please call 1800 800 801.