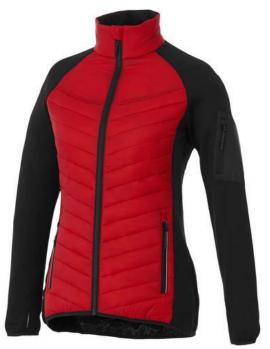

The Banff women's hybrid insulated jacket is a good choice no matter what the occasion. When it comes to clothing, the material is key, This jacket is made of Dull cire 380T woven with water repellent and downproof finish of 100% Nylon, 38 g/m2, Contrast fabric, Interlock knit of 94% Polyester and 6% Elastane, 245 g/m2, Padding/filling, fake down insulation of 100% Polyester. This jacket is for women. With an embroidery on this jacket you give it a particularly noble look. Jackets are perfect and popular for so many occasions. So just order quickly online. In case of digital transfer it is not possible to choose white as a single logo colour on a coloured variant. Please choose transfer in this case. Colour