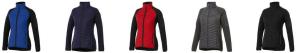

The Banff women's hybrid insulated jacket is a good choice no matter what the occasion. When it comes to clothing, the material is key, This jacket is made of Dull cire 380T woven with water repellent and downproof finish of 100% Nylon, 38 g/m2, Contrast fabric, Interlock knit of 94% Polyester and 6% Elastane, 245 g/m2, Padding/filling, fake down insulation of 100% Polyester. This jacket is for women. With an embroidery on this jacket you give it a particularly noble look. Jackets are perfect and popular for so many occasions. So just order quickly online. In case of digital transfer it is not possible to choose white as a single logo colour on a coloured variant. Please choose transfer in this case.

## Colour

This item is printed on the left chest.

Features

Brand: Elevate Life

Minimum quantity: 3 Unit(s) Material: nylon Weight: 475.00 g.

Dishwasher proof No

Do you have a specific question or do you want more information about this item, please call 1800 800 801.