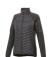

The Banff women's hybrid insulated jacket is a good choice no matter what the occasion. When it comes to clothing, the material is key, This jacket is made of Dull cire 380T woven with water repellent and downproof finish of 100% Nylon, 38 g/m2, Contrast fabric, Interlock knit of 94% Polyester and 6% Elastane, 245 g/m2, Padding/filling, fake down insulation of 100% Polyester. This jacket is for women. With an embroidery on this jacket you give it a particularly noble look. Jackets are perfect and popular for so many occasions. So just order quickly online. In case of digital transfer it is not possible to choose white as a single logo colour on a coloured variant. Please choose transfer in this case.