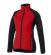

The Banff women's hybrid insulated jacket is a good choice no matter what the occasion. When it comes to clothing, the material is key, This jacket is made of Dull cire 380T woven with water repellent and downproof finish of 100% Nylon, 38 g/m2, Contrast fabric, Interlock knit of 94% Polyester and 6% Elastane, 245 g/m2, Padding/filling, fake down insulation of 100% Polyester. This jacket is for women. With an embroidery on this jacket you give it a particularly noble look. Jackets are perfect and popular for so many occasions. So just order quickly online. In case of digital transfer it is not possible to choose white as a single logo colour on a coloured variant. Please choose transfer in this case.