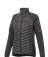

The Banff women's hybrid insulated jacket is a good choice no matter what the occasion. When it comes to clothing, the material is key, This jacket is made of Dull cire 380T woven with water repellent and downproof finish of 100% Nylon, 38 g/m2, Contrast fabric, Interlock knit of 94% Polyester and 6% Elastane, 245 g/m2, Padding/filling, fake down insulation of 100% Polyester. This jacket is for women. With an embroidery on this jacket you give it a particularly noble look. Jackets are perfect and popular for so many occasions. So just order quickly online. In case of digital transfer it is not possible to choose white as a single logo colour on a coloured variant. Please choose transfer in this case.